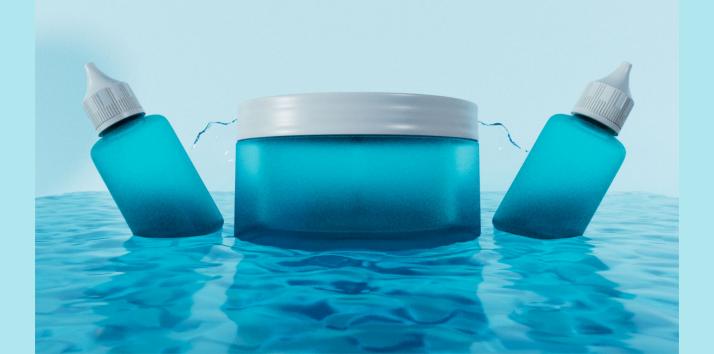

## ESTĒE LAUDER Hydrating Summer Collection

## **Assignment 3 - Rendering with Arnold in Maya**

ESTĒE LAUDER Hydrating Summer Collection

## **Credits**

Cream Component - Light Studio

(https://www.cgtrader.com/free-3d-models/interior/b athroom/cream-skin)

Cosmetic Bottles - Nordteam

(https://www.cgtrader.com/free-3d-models/science/

medical/small-bottle-dropper)

Bifrost Liquid for water plane, Bullet tool used for

(attempted) splash

 $\label{light-blue} \mbox{Light blue curved plane as background, slightly angled}$ 

cream component, perspective view

Light Sources:

- HDRI: https://polyhaven.com/a/studio\_small\_05

- Area light (Front)

Render Settings: 4, 3, 3, 2, 2, 2

Size: 1600 x 1200 pixels

Time: 8:43 minutes