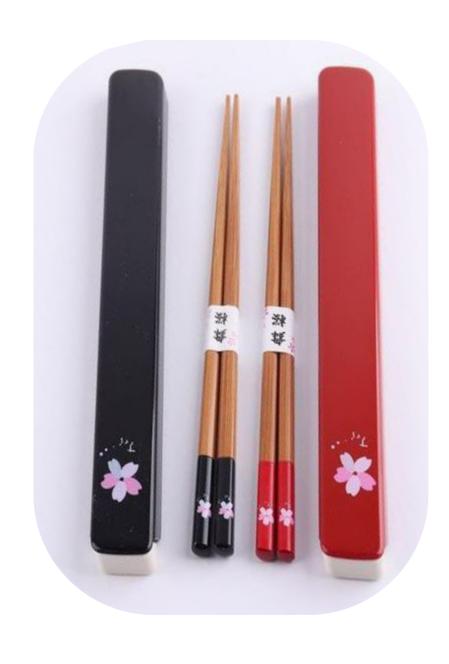

#### LIST OF MATERIALS USED

ASSIGNMENT 01 - ID 4823-3 SUMMER Noah Longhi

- **01 White Translucent Ceramnic**
- **02 Textured Red Paint**
- 03 Red Brushed Titanium
- **04 White Advanced Ceramic**
- 05 Rough Mahagony Wood
- **06 Beige Cloth Weave**
- **07 Black Cloth Weave**
- 08 Light Oak
- **09 Grey Wavy Glass**
- 10 Bubbly Liquid
- 11 White Marble
- 12 Custom Rock Material
- 13 Leaves