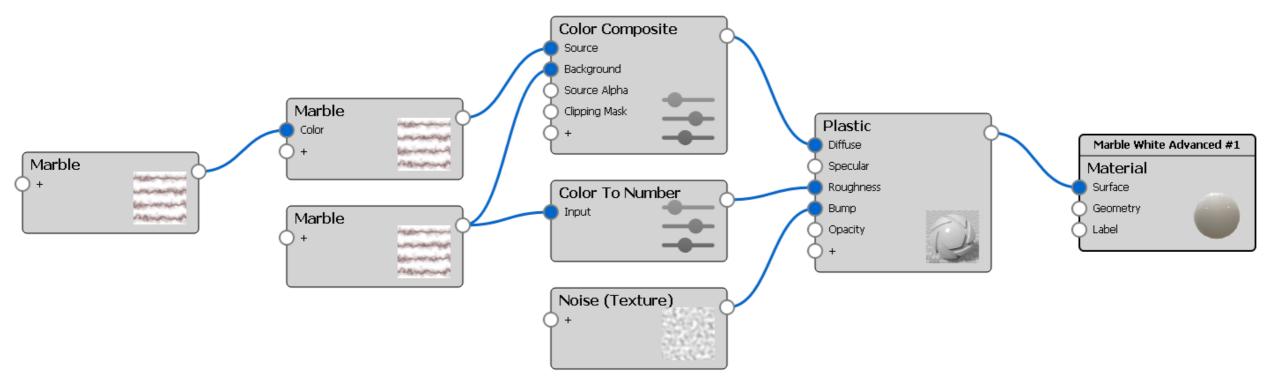

### **CUSTOM MATERIALS GRAPH**

### ASSIGNMENT 01 - ID 4823-3 SUMMER

Noah Longhi

White Marble Texturing
Utilizes 8 different modules