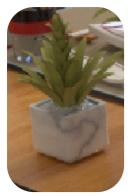

### ASSIGNMENT 01 - ID 4823-3 SUMMER

Noah Longhi

White Marble Texturing
Utilizes 8 different modules