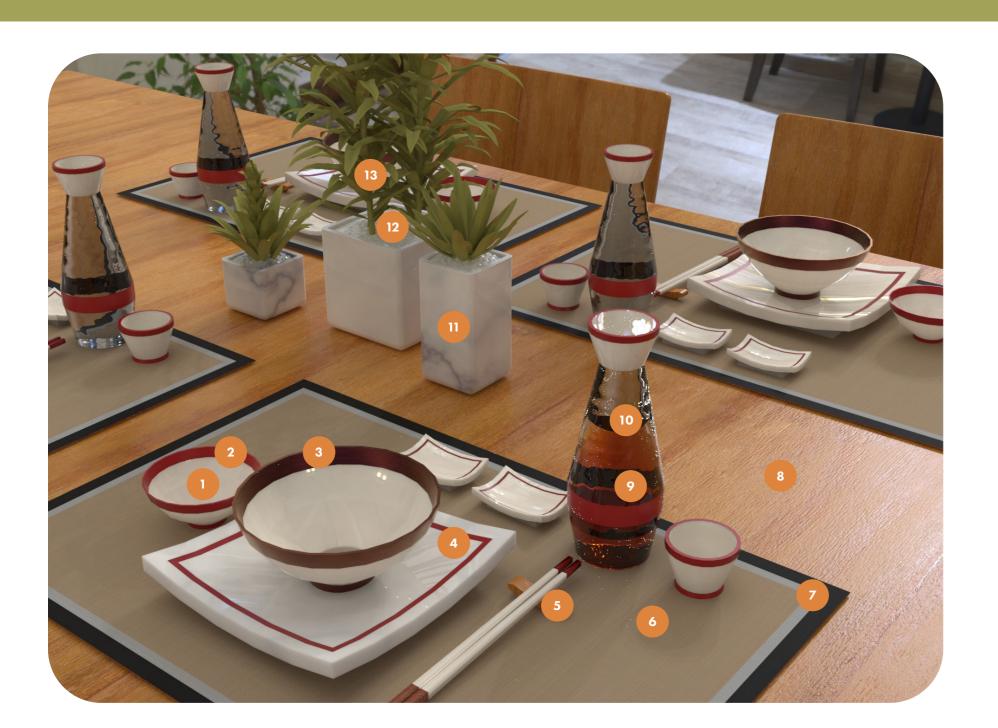

#### LIST OF MATERIALS USED

ASSIGNMENT 01 - ID 4823-3 SUMMER Noah Longhi

- **01 White Translucent Ceramnic**
- **02 Textured Red Paint**
- 03 Red Brushed Titanium
- **04 White Advanced Ceramic**
- 05 Rough Mahagony Wood
- **06 Beige Cloth Weave**
- **07 Black Cloth Weave**
- 08 Light Oak
- **09 Grey Wavy Glass**
- 10 Bubbly Liquid
- 11 White Marble
- 12 Custom Rock Material
- 13 Leaves