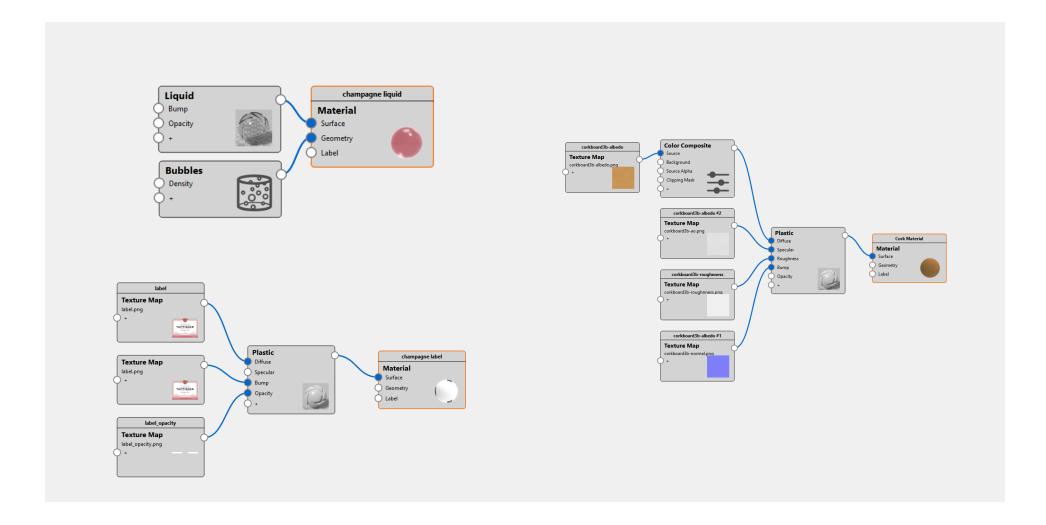

## Custom Material for Glassware

- glass material from Keyshot library
- cork and wine label are custom materials
- label textures created in photoshop
- liquid is a custom material