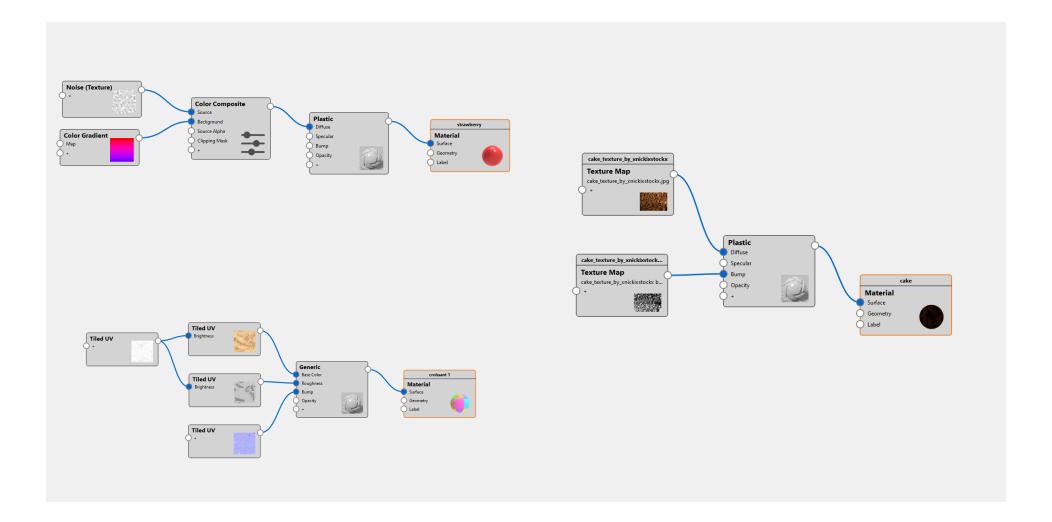

## **Custom Material for Food**

- strawberry (leaves, seeds, berry), apple, cake, pastries are all different materials
- croissants, cinammon roll, and apple are tiled UV texture mapped materials

Inspiration