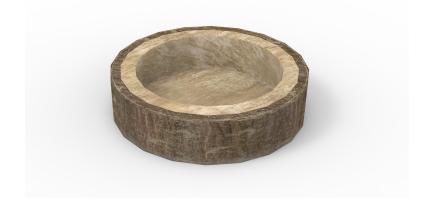

# **Custom Material for Bark Bowl**

 bark bowl is a custom tiled UV mapped material