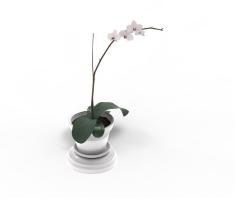

# Custom Material for Orchid + Planter

- petals, leaf, stem, bud, orchid tie, dirt are all different materials
- each leaf has its own material
- leaf bump map created in photoshop