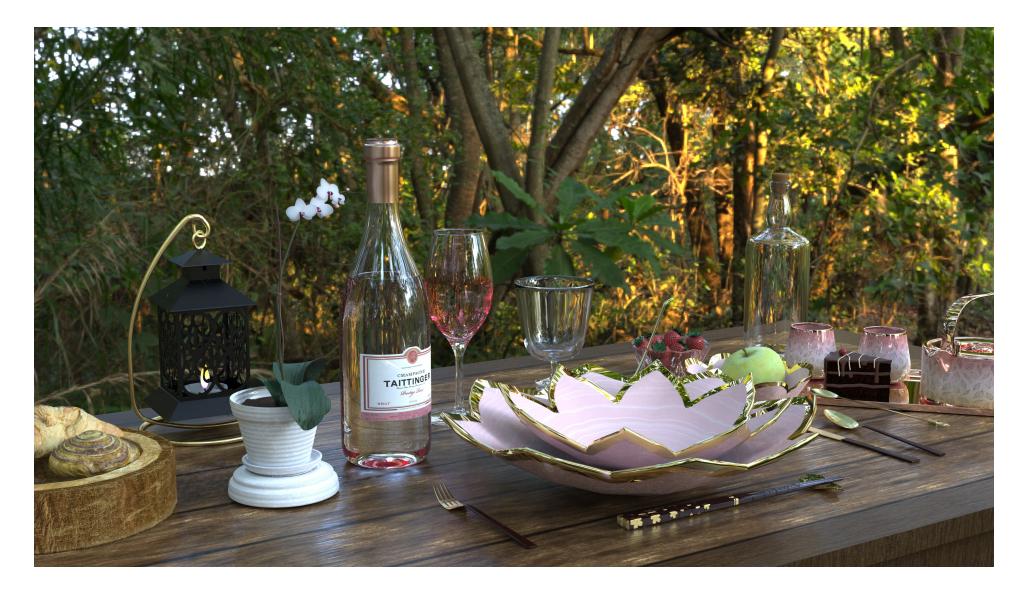

## **Materials List**

- 1. Plate Set custom material
- 2. Tray library material
- 3. Tea Set custom material
- 4. Glassware library + custom material
- 5. Orchid custom material
- 6. Planter custom material

- 7. Chopsticks custom material
- 8. Silverware (wooden handles) custom material
- 9. Silverware (gold) library material
- 10. Lamp library + custom material
- 11. Glass bowl library material
- 12. Bark bowl custom material

- 13. Pastries custom material
- 14. Strawberries custom material
- 15. Apple custom material
- 16. Cake custom material
- 17. Table Frame library material
- 18. Table library material

# Custom Material for Orchid + Planter

- petals, leaf, stem, bud, orchid tie, dirt are all different materials
- each leaf has its own material
- leaf bump map created in photoshop

# **Custom Material for Silverware**

- chopsticks & rest, silverware with handles are custom materials
- wooden spoon, knife, and fork are different materials
- golden silverware are library materials

# **Custom Material for Lamp**

- flame (emissive) and lamp shade are custom materials
- candle wax and lamp metal holder are library materials

# **Custom Material for Bark Bowl**

 bark bowl is a custom tiled UV mapped material

## **Custom Material for Food**

- strawberry (leaves, seeds, berry), apple, cake, pastries are all different materials
- croissants, cinammon roll, and apple are tiled UV texture mapped materials

Inspiration