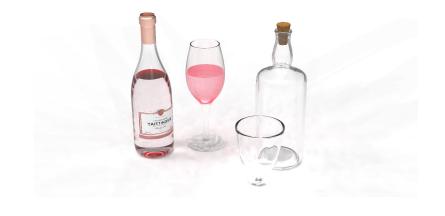

## Custom Material for Glassware

- glass material from Keyshot library
- cork and wine label are custom materials
- label textures created in photoshop
- liquid is a custom material