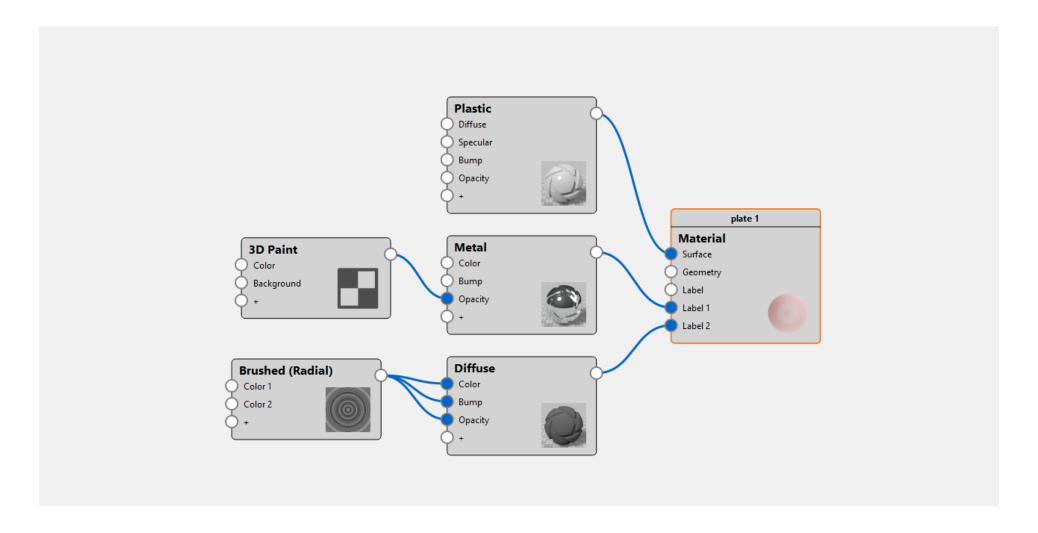

## **Custom Material for Plate Set**

- each plate has its own material (graph for largest plate is shown)
- plate geometry created by me in Rhino3D