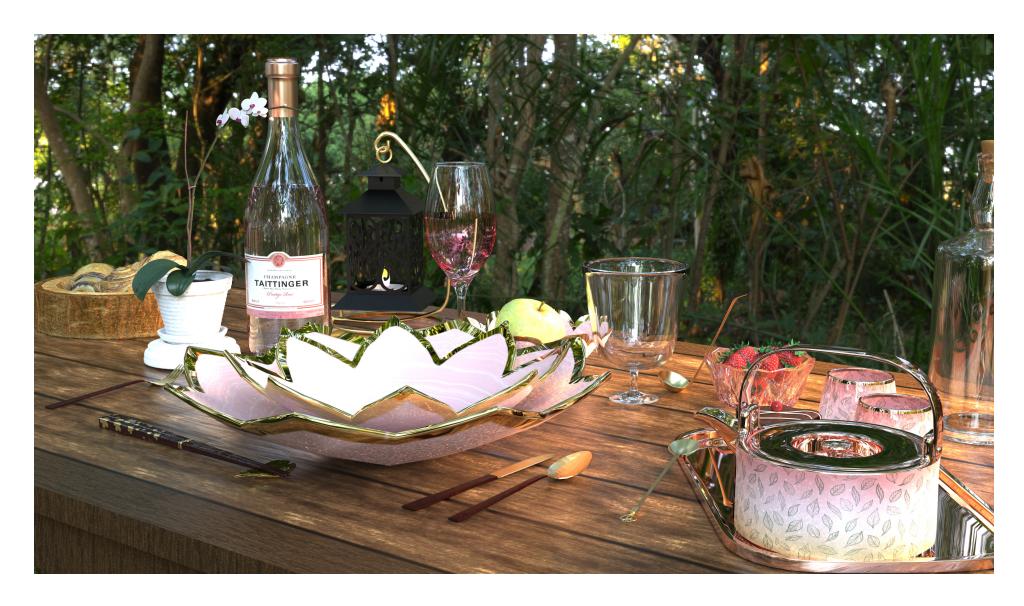

## **Materials List**

- 1. Plate Set custom material
- 2. Tray library material
- 3. Tea Set custom material
- 4. Glassware library + custom material
- 5. Orchid custom material
- 6. Planter custom material

- 7. Chopsticks custom material
- 8. Silverware (wooden handles) custom material
- 9. Silverware (gold) library material
- 10. Lamp library + custom material
- 11. Glass bowl library material
- 12. Bark bowl custom material

- 13. Pastries custom material
- 14. Strawberries custom material
- 15. Apple custom material
- 16. Cake custom material
- 17. Table Frame library material
- 18. Table library material

## Custom Material for Tea Set

- tea cup, teapot and tray are different materials
- leaf texture map created in photoshop
- tray material from Keyshot library

## Custom Material for Glassware

- glass material from Keyshot library
- cork and wine label are custom materials
- label textures created in photoshop
- liquid is a custom material