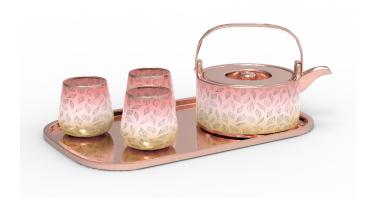

## Custom Material for Tea Set

- tea cup, teapot and tray are different materials
- leaf texture map created in photoshop
- tray material from Keyshot library