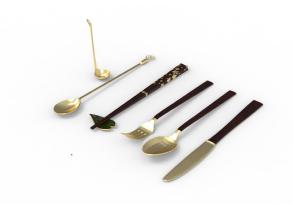

# **Custom Material for Silverware**

- chopsticks & rest, silverware with handles are custom materials
- wooden spoon, knife, and fork are different materials
- golden silverware are library materials