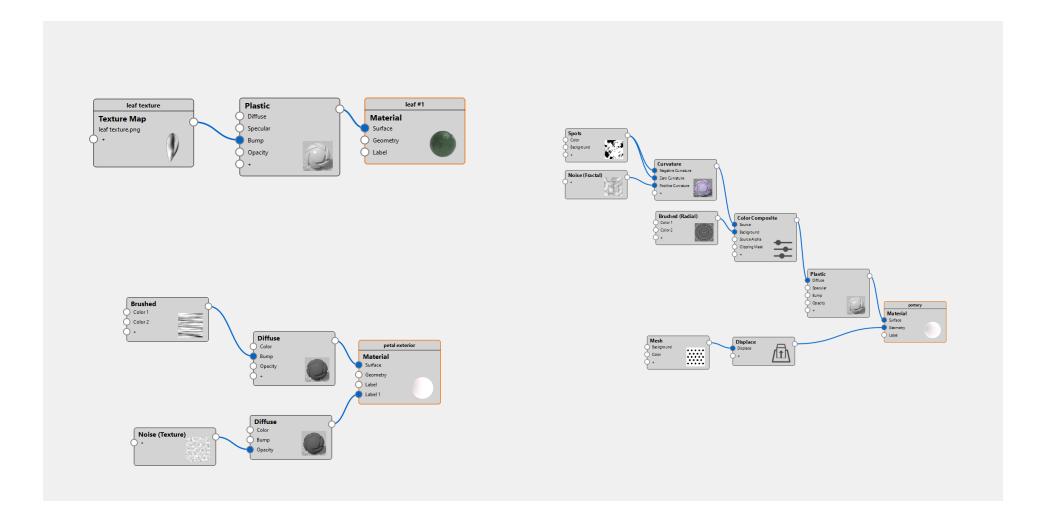

# Custom Material for Orchid + Planter

- petals, leaf, stem, bud, orchid tie, dirt are all different materials
- each leaf has its own material
- leaf bump map created in photoshop