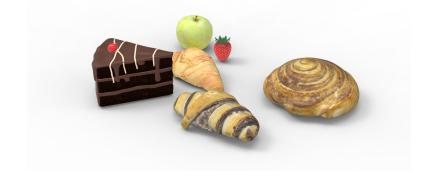

## **Custom Material for Food**

- strawberry (leaves, seeds, berry), apple, cake, pastries are all different materials
- croissants, cinammon roll, and apple are tiled UV texture mapped materials

Inspiration