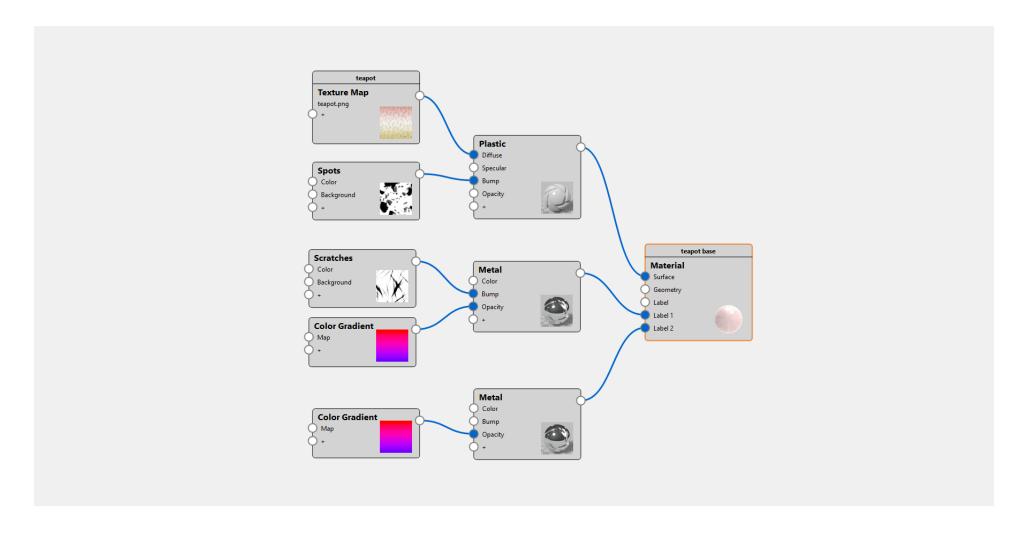

## **Custom Material for Plate Set**

- each plate has its own material (graph for largest plate is shown)
- plate geometry created by me in Rhino3D