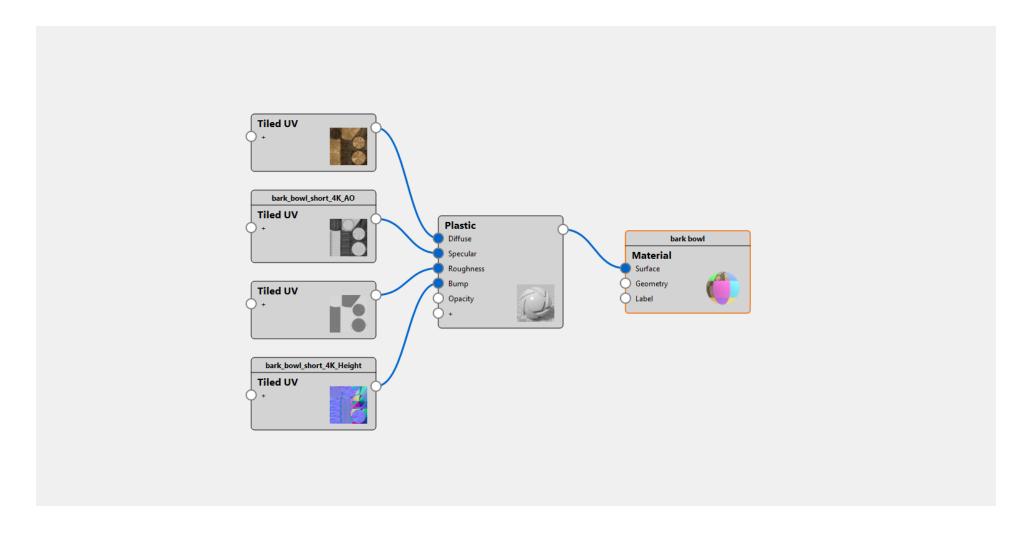

# **Custom Material for Bark Bowl**

 bark bowl is a custom tiled UV mapped material