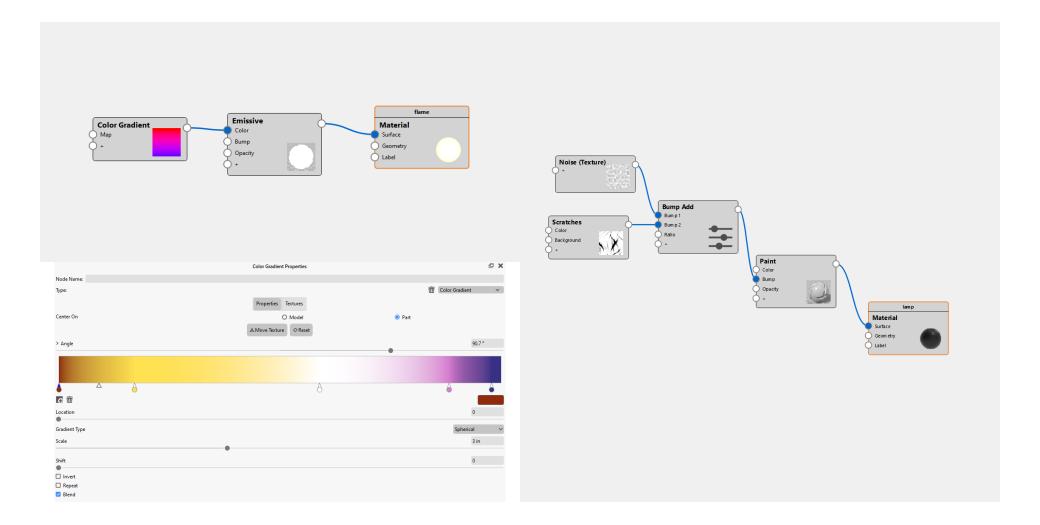

# **Custom Material for Lamp**

- flame (emissive) and lamp shade are custom materials
- candle wax and lamp metal holder are library materials