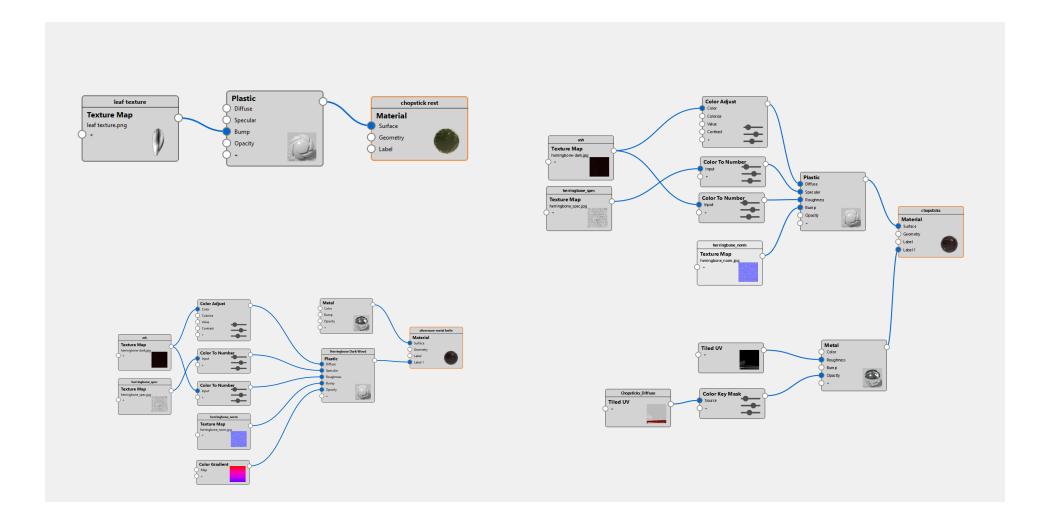

# **Custom Material for Silverware**

- chopsticks & rest, silverware with handles are custom materials
- wooden spoon, knife, and fork are different materials
- golden silverware are library materials